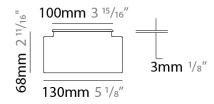

#### GENERAL rioc. T

| Series: Tetra                                                                                                          |
|------------------------------------------------------------------------------------------------------------------------|
| Subseries: Tetra Incasso                                                                                               |
| Brand: Platek                                                                                                          |
| Division: Exterior                                                                                                     |
| Mounting Type: Recessed                                                                                                |
| Mounting Location: In-Ground                                                                                           |
| Subcategory: Drive Over                                                                                                |
| PHYSICAL                                                                                                               |
| Shape: Rectangle                                                                                                       |
| Length (mm): 1000                                                                                                      |
| Length (in): 39 <sup>3</sup> / <sub>8</sub>                                                                            |
| Width (mm): 130                                                                                                        |
| Width (in): 5 1/8                                                                                                      |
| Height (mm): 68                                                                                                        |
| Height (in): $2^{11}/_{16}$                                                                                            |
| Light Distribution: Uplight                                                                                            |
| Weight (kg): 5.5                                                                                                       |
| Weight (lbs): 12.12                                                                                                    |
| Load Resistance (kg): 2000                                                                                             |
| Load Resistance (lbs): 4409                                                                                            |
| Installation Requirement: Installation in sleeve set in concrete with a 20<br>- 30 cm / 8 - 12 inches gravel drain bed |
| Screws: A4 stainless steel                                                                                             |
| Diffuser: Clear tempered glass                                                                                         |
| Gasket: Gore-Tex valve to prevent condensation inside the fitting.                                                     |
| Fixture Finish: SST                                                                                                    |
| Fixture Material: Extruded Aluminum                                                                                    |
| ELECTRICAL                                                                                                             |
| Lamp Type: LED                                                                                                         |
| Input Wattage (W): 47                                                                                                  |