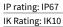

| Certified by. Certified i | or North American Stanuar |
|---------------------------|---------------------------|
| IP rating: IP67           |                           |
| IK Rating: IK10           |                           |
| Bug Rating: B0 U5 G0      |                           |