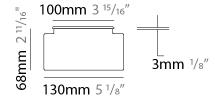

#### GENERAL rioc. T

| Series: Tetra                                                                                                          |
|------------------------------------------------------------------------------------------------------------------------|
| Subseries: Tetra Incasso                                                                                               |
| Brand: Platek                                                                                                          |
| Division: Exterior                                                                                                     |
| Mounting Type: Recessed                                                                                                |
| Mounting Location: In-Ground                                                                                           |
| Subcategory: Drive Over                                                                                                |
| PHYSICAL                                                                                                               |
| Shape: Rectangle                                                                                                       |
| Length (mm): 1000                                                                                                      |
| Length (in): 39 <sup>3</sup> / <sub>8</sub>                                                                            |
| Width (mm): 130                                                                                                        |
| Width (in): 5 1/8                                                                                                      |
| Height (mm): 68                                                                                                        |
| Height (in): $2^{11}/_{16}$                                                                                            |
| Light Distribution: Uplight                                                                                            |
| Weight (kg): 5.5                                                                                                       |
| Weight (lbs): 12.12                                                                                                    |
| Load Resistance (kg): 2000                                                                                             |
| Load Resistance (lbs): 4409                                                                                            |
| Installation Requirement: Installation in sleeve set in concrete with a 20<br>- 30 cm / 8 - 12 inches gravel drain bed |
| Screws: A4 stainless steel                                                                                             |
| Diffuser: Clear tempered glass                                                                                         |
| Gasket: Gore-Tex valve to prevent condensation inside the fitting.                                                     |
| Fixture Finish: SST                                                                                                    |
| Fixture Material: Extruded Aluminum                                                                                    |
| ELECTRICAL                                                                                                             |
| Lamp Type: LED                                                                                                         |
| Input Wattage (W): 47                                                                                                  |