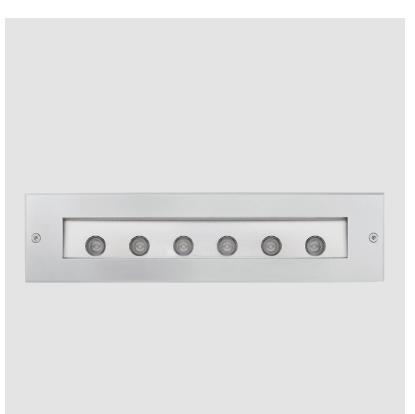

#### GENERAL rioc. T

| Series: Tetra                                                                                                          |
|------------------------------------------------------------------------------------------------------------------------|
| Subseries: Tetra Incasso                                                                                               |
| Brand: Platek                                                                                                          |
| Division: Exterior                                                                                                     |
| Mounting Type: Recessed                                                                                                |
| Mounting Location: In-Ground                                                                                           |
| Subcategory: Drive Over                                                                                                |
| PHYSICAL                                                                                                               |
| Shape: Rectangle                                                                                                       |
| Length (mm): 1000                                                                                                      |
| Length (in): 39 <sup>3</sup> / <sub>8</sub>                                                                            |
| Width (mm): 130                                                                                                        |
| Width (in): 5 1/8                                                                                                      |
| Height (mm): 68                                                                                                        |
| Height (in): $2^{11}/_{16}$                                                                                            |
| Light Distribution: Uplight                                                                                            |
| Weight (kg): 5.5                                                                                                       |
| Weight (lbs): 12.12                                                                                                    |
| Load Resistance (kg): 2000                                                                                             |
| Load Resistance (lbs): 4409                                                                                            |
| Installation Requirement: Installation in sleeve set in concrete with a 20<br>- 30 cm / 8 - 12 inches gravel drain bed |
| Screws: A4 stainless steel                                                                                             |
| Diffuser: Clear tempered glass                                                                                         |
| Gasket: Gore-Tex valve to prevent condensation inside the fitting.                                                     |
| Fixture Finish: SST                                                                                                    |
| Fixture Material: Extruded Aluminum                                                                                    |
| ELECTRICAL                                                                                                             |
| Lamp Type: LED                                                                                                         |
| Input Wattage (W): 47                                                                                                  |