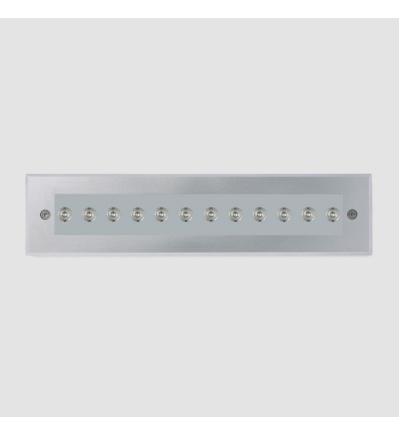

#### GENERAL rioc. T

| Series: Tetra                                                                                                          |
|------------------------------------------------------------------------------------------------------------------------|
| Subseries: Tetra Incasso                                                                                               |
| Brand: Platek                                                                                                          |
| Division: Exterior                                                                                                     |
| Mounting Type: Recessed                                                                                                |
| Mounting Location: In-Ground                                                                                           |
| Subcategory: Drive Over                                                                                                |
| PHYSICAL                                                                                                               |
| Shape: Rectangle                                                                                                       |
| Length (mm): 1000                                                                                                      |
| Length (in): 39 <sup>3</sup> / <sub>8</sub>                                                                            |
| Width (mm): 130                                                                                                        |
| Width (in): 5 1/8                                                                                                      |
| Height (mm): 68                                                                                                        |
| Height (in): $2^{11}/_{16}$                                                                                            |
| Light Distribution: Uplight                                                                                            |
| Weight (kg): 5.5                                                                                                       |
| Weight (lbs): 12.12                                                                                                    |
| Load Resistance (kg): 2000                                                                                             |
| Load Resistance (lbs): 4409                                                                                            |
| Installation Requirement: Installation in sleeve set in concrete with a 20<br>- 30 cm / 8 - 12 inches gravel drain bed |
| Screws: A4 stainless steel                                                                                             |
| Diffuser: Clear tempered glass                                                                                         |
| Gasket: Gore-Tex valve to prevent condensation inside the fitting.                                                     |
| Fixture Finish: SST                                                                                                    |
| Fixture Material: Extruded Aluminum                                                                                    |
| ELECTRICAL                                                                                                             |
| Lamp Type: LED                                                                                                         |
| Input Wattage (W): 47                                                                                                  |