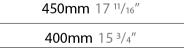

F

| PROJECT   |  |  |  |
|-----------|--|--|--|
| TYPE      |  |  |  |
| SPECIFIER |  |  |  |
| QUANTITY  |  |  |  |
| DATE      |  |  |  |
|           |  |  |  |

450mm 17 11/16"

400mm 15 3/4"