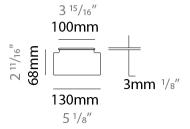

#### GENERAL rioc. T

| Series: Tetra                                                                                                          |
|------------------------------------------------------------------------------------------------------------------------|
| Subseries: Tetra Incasso                                                                                               |
| Brand: Platek                                                                                                          |
| Division: Exterior                                                                                                     |
| Mounting Type: Recessed                                                                                                |
| Mounting Location: In-Ground                                                                                           |
| Subcategory: Drive Over                                                                                                |
| PHYSICAL                                                                                                               |
| Shape: Rectangle                                                                                                       |
| Length (mm): 1000                                                                                                      |
| Length (in): 39 <sup>3</sup> / <sub>8</sub>                                                                            |
| Width (mm): 130                                                                                                        |
| Width (in): 5 1/8                                                                                                      |
| Height (mm): 68                                                                                                        |
| Height (in): $2^{11}/_{16}$                                                                                            |
| Light Distribution: Uplight                                                                                            |
| Weight (kg): 5.5                                                                                                       |
| Weight (lbs): 12.12                                                                                                    |
| Load Resistance (kg): 2000                                                                                             |
| Load Resistance (lbs): 4409                                                                                            |
| Installation Requirement: Installation in sleeve set in concrete with a 20<br>- 30 cm / 8 - 12 inches gravel drain bed |
| Screws: A4 stainless steel                                                                                             |
| Diffuser: Clear tempered glass                                                                                         |
| Gasket: Gore-Tex valve to prevent condensation inside the fitting.                                                     |
| Fixture Finish: SST                                                                                                    |
| Fixture Material: Extruded Aluminum                                                                                    |
| ELECTRICAL                                                                                                             |
| Lamp Type: LED                                                                                                         |
| Input Wattage (W): 47                                                                                                  |