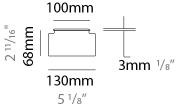

#### GENERAL rioc. T

| Series: Tetra                                                                                                          |
|------------------------------------------------------------------------------------------------------------------------|
| Subseries: Tetra Incasso                                                                                               |
| Brand: Platek                                                                                                          |
| Division: Exterior                                                                                                     |
| Mounting Type: Recessed                                                                                                |
| Mounting Location: In-Ground                                                                                           |
| Subcategory: Drive Over                                                                                                |
| PHYSICAL                                                                                                               |
| Shape: Rectangle                                                                                                       |
| Length (mm): 1000                                                                                                      |
| Length (in): 39 <sup>3</sup> / <sub>8</sub>                                                                            |
| Width (mm): 130                                                                                                        |
| Width (in): 5 1/8                                                                                                      |
| Height (mm): 68                                                                                                        |
| Height (in): $2^{11}/_{16}$                                                                                            |
| Light Distribution: Uplight                                                                                            |
| Weight (kg): 5.5                                                                                                       |
| Weight (lbs): 12.12                                                                                                    |
| Load Resistance (kg): 2000                                                                                             |
| Load Resistance (lbs): 4409                                                                                            |
| Installation Requirement: Installation in sleeve set in concrete with a 20<br>- 30 cm / 8 - 12 inches gravel drain bed |
| Screws: A4 stainless steel                                                                                             |
| Diffuser: Clear tempered glass                                                                                         |
| Gasket: Gore-Tex valve to prevent condensation inside the fitting.                                                     |
| Fixture Finish: SST                                                                                                    |
| Fixture Material: Extruded Aluminum                                                                                    |
| ELECTRICAL                                                                                                             |
| Lamp Type: LED                                                                                                         |
| Input Wattage (W): 47                                                                                                  |