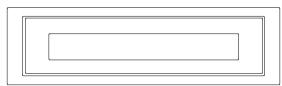

#### GENERAL rioc. T

| Series: Tetra                                                                                                          |
|------------------------------------------------------------------------------------------------------------------------|
| Subseries: Tetra Incasso                                                                                               |
| Brand: Platek                                                                                                          |
| Division: Exterior                                                                                                     |
| Mounting Type: Recessed                                                                                                |
| Mounting Location: In-Ground                                                                                           |
| Subcategory: Drive Over                                                                                                |
| PHYSICAL                                                                                                               |
| Shape: Rectangle                                                                                                       |
| Length (mm): 1000                                                                                                      |
| Length (in): 39 <sup>3</sup> / <sub>8</sub>                                                                            |
| Width (mm): 130                                                                                                        |
| Width (in): 5 1/8                                                                                                      |
| Height (mm): 68                                                                                                        |
| Height (in): $2^{11}/_{16}$                                                                                            |
| Light Distribution: Uplight                                                                                            |
| Weight (kg): 5.5                                                                                                       |
| Weight (lbs): 12.12                                                                                                    |
| Load Resistance (kg): 2000                                                                                             |
| Load Resistance (lbs): 4409                                                                                            |
| Installation Requirement: Installation in sleeve set in concrete with a 20<br>- 30 cm / 8 - 12 inches gravel drain bed |
| Screws: A4 stainless steel                                                                                             |
| Diffuser: Clear tempered glass                                                                                         |
| Gasket: Gore-Tex valve to prevent condensation inside the fitting.                                                     |
| Fixture Finish: SST                                                                                                    |
| Fixture Material: Extruded Aluminum                                                                                    |
| ELECTRICAL                                                                                                             |
| Lamp Type: LED                                                                                                         |
| Input Wattage (W): 47                                                                                                  |

1000mm 39 3/16"