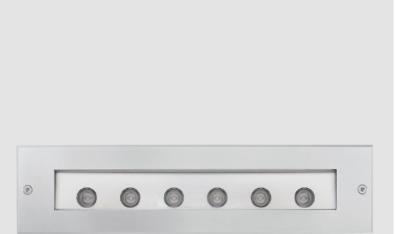

#### GENERAL rioc. T

| Series: Tetra                                                                                                          |
|------------------------------------------------------------------------------------------------------------------------|
| Subseries: Tetra Incasso                                                                                               |
| Brand: Platek                                                                                                          |
| Division: Exterior                                                                                                     |
| Mounting Type: Recessed                                                                                                |
| Mounting Location: In-Ground                                                                                           |
| Subcategory: Drive Over                                                                                                |
| PHYSICAL                                                                                                               |
| Shape: Rectangle                                                                                                       |
| Length (mm): 1000                                                                                                      |
| Length (in): 39 <sup>3</sup> / <sub>8</sub>                                                                            |
| Width (mm): 130                                                                                                        |
| Width (in): 5 1/8                                                                                                      |
| Height (mm): 68                                                                                                        |
| Height (in): $2^{11}/_{16}$                                                                                            |
| Light Distribution: Uplight                                                                                            |
| Weight (kg): 5.5                                                                                                       |
| Weight (lbs): 12.12                                                                                                    |
| Load Resistance (kg): 2000                                                                                             |
| Load Resistance (lbs): 4409                                                                                            |
| Installation Requirement: Installation in sleeve set in concrete with a 20<br>- 30 cm / 8 - 12 inches gravel drain bed |
| Screws: A4 stainless steel                                                                                             |
| Diffuser: Clear tempered glass                                                                                         |
| Gasket: Gore-Tex valve to prevent condensation inside the fitting.                                                     |
| Fixture Finish: SST                                                                                                    |
| Fixture Material: Extruded Aluminum                                                                                    |
| ELECTRICAL                                                                                                             |
| Lamp Type: LED                                                                                                         |
| Input Wattage (W): 47                                                                                                  |

## Optic°: 12 / 26 / 40 / ELI / ASY RATINGS AND CERTIFICATIONS

| KATINGS AND CERTIFICATIONS                           |
|------------------------------------------------------|
| Certified By: Certified for North American Standards |

## OPTICAL

Optic°: 12 / 26 / 40 / ELI / ASY

**RATINGS AND CERTIFICATIONS** Certified By: Certified for North American Standards

IP rating: IP67

IK Rating: IK10

சுயாகால் நிடு 42624, T 1800-388-3382, F 416-247-9319, www.zaneen.com