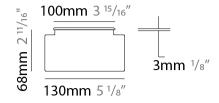

#### GENERAL rioc. T

| Series: Tetra                                                                                                          |
|------------------------------------------------------------------------------------------------------------------------|
| Subseries: Tetra Incasso                                                                                               |
| Brand: Platek                                                                                                          |
| Division: Exterior                                                                                                     |
| Mounting Type: Recessed                                                                                                |
| Mounting Location: In-Ground                                                                                           |
| Subcategory: Drive Over                                                                                                |
| PHYSICAL                                                                                                               |
| Shape: Rectangle                                                                                                       |
| Length (mm): 1000                                                                                                      |
| Length (in): 39 <sup>3</sup> / <sub>8</sub>                                                                            |
| Width (mm): 130                                                                                                        |
| Width (in): 5 1/8                                                                                                      |
| Height (mm): 68                                                                                                        |
| Height (in): $2^{11}/_{16}$                                                                                            |
| Light Distribution: Uplight                                                                                            |
| Weight (kg): 5.5                                                                                                       |
| Weight (lbs): 12.12                                                                                                    |
| Load Resistance (kg): 2000                                                                                             |
| Load Resistance (lbs): 4409                                                                                            |
| Installation Requirement: Installation in sleeve set in concrete with a 20<br>- 30 cm / 8 - 12 inches gravel drain bed |
| Screws: A4 stainless steel                                                                                             |
| Diffuser: Clear tempered glass                                                                                         |
| Gasket: Gore-Tex valve to prevent condensation inside the fitting.                                                     |
| Fixture Finish: SST                                                                                                    |
| Fixture Material: Extruded Aluminum                                                                                    |
| ELECTRICAL                                                                                                             |
| Lamp Type: LED                                                                                                         |
| Input Wattage (W): 47                                                                                                  |